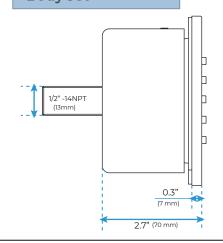

nd separately

Music and LED light work by electronic

All Metal Material: Solid Brass; Stainless Steel (top showerhead, hose)

Shower Head Mounting: Flush on ceiling

Hand Spray Hose: 59 inch Water flow: 2.5 GPM ~ 5.5 GPM Water pressure: 0.3 MPA ~ 1 MPA

Water pipe lines: 3/4 inch water pipes for the hot and cold water mixer

inlet, the others are 1/2 inch

# 304 Stainless Steel



Water Pressure: 0.3-0.5MPA









All dimensions and specifications are nominal and may vary. Use actual products for accuracy in critical situations.



7/9:Dynamic Brightness adjusting

# Fontana Showers 6-

#### **Shower Mixer**





### **Hand Shower**



Product shown is only for installation display purpose

#### **Shower Mixer Connections**



Flow Rate: 2.0 GPM / 7.6 LPM

## Spout



## **Body Jet**





**FEATURES** 

Material: Brass
Base Plate Height: 5-1/8"
Base Plate Width: 5-1/8"
Jet Surface Area: 3-1/8"
Surface Depth: 1/4"
Adjustment Angle: 5°
Male NPT Connection: 1/2"

Maximum Flow Rate: 2.5 GPM (9.5L/min) max @ 80 psi