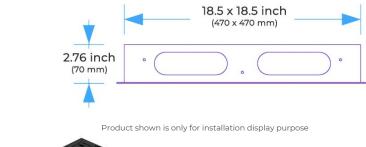

# 20" REMOTE CONTROLLED THERMOSTATIC RECESSED CEILING MOUNT LED RAINFALL WATERFALL MIST SHOWER SYSTEM WITH HANDHELD SHOWER AND JETTED BODY SPRAYS SPECIFICATIONS



#### **Shower Head**

Shower Head 3 Functions: Waterfall, Rainfall & Mist

Shower head size: 20 x 20 inch

Each function run all together and separately

Music and LED light work by electronic

All Metal Material: Solid Brass; Stainless Steel (top showerhead, hose)

Shower Head Mounting: Flush on ceiling

Hand Spray Hose: 59 inch Water flow: 2.5 GPM ~ 5.5 GPM Water pressure: 0.3 MPA ~ 1 MPA

Water pipe lines: 3/4 inch water pipes for the hot and cold water mixer

inlet, the others are 1/2 inch

# 304 Stainless Steel



Water Pressure: 0.3-0.5MPA









All dimensions and specifications are nominal and may vary. Use actual products for accuracy in critical situations.



7/9:Dynamic Brightness adjusting

# Fontana Showers 6-

#### **Shower Mixer**





### **Hand Shower**



Product shown is only for installation display purpose

#### **Shower Mixer Connections**



Flow Rate: 2.0 GPM / 7.6 LPM

## Spout



## **Body Jet**





**FEATURES** 

Material: Brass
Base Plate Height: 5-1/8"
Base Plate Width: 5-1/8"
Jet Surface Area: 3-1/8"
Surface Depth: 1/4"
Adjustment Angle: 5°
Male NPT Connection: 1/2"

Maximum Flow Rate: 2.5 GPM (9.5L/min) max @ 80 psi