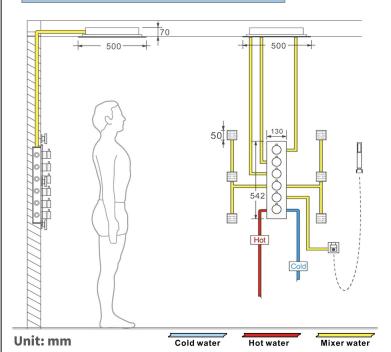

Shower Head Mounting: Flush on ceiling

Hand Spray Hose: 59 inch Water flow: 2.5 GPM ~ 5.5 GPM Water pressure: 0.3 MPA ~ 1 MPA

Water pipe lines: 3/4 inch water pipes for the hot and cold water mixer

inlet, the others are 1/2 inch