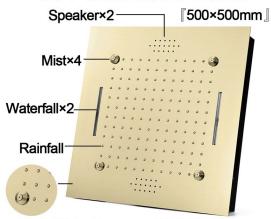

Shower Head Mounting: Flush on ceiling

Hand Spray Hose: 59 inch Water flow: 2.5 GPM ~ 5.5 GPM Water pressure: 0.3 MPA ~ 1 MPA

Water pipe lines: 3/4 inch water pipes for the hot and cold water mixer

inlet, the others are 1/2 inch

# 304 Stainless Steel

Water Pressure: 0.3-0.5MPA

All dimensions and specifications are nominal and may vary. Use actual products for accuracy in critical situations.

7/9:Dynamic Brightness adjusting