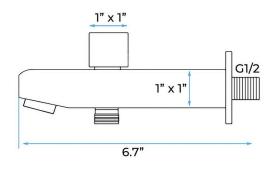

run all together and separately

Music and LED light work by electronic

All Metal Material: Solid Brass; Stainless Steel (top showerhead, hose)

Shower Head Mounting: Flush on ceiling

Hand Spray Hose: 59 inch Water flow: 2.5 GPM ~ 5.5 GPM Water pressure: 0.3 MPA ~ 1 MPA

Water pipe lines: 3/4 inch water pipes for the hot and cold water mixer

inlet, the others are 1/2 inch

# 304 Stainless Steel



Water Pressure: 0.3-0.5MPA









All dimensions and specifications are nominal and may vary. Use actual products for accuracy in critical situations.



7/9:Dynamic Brightness adjusting

# Fontana Showers 6-

#### **Shower Mixer**





### **Hand Shower**



Product shown is only for installation display purpose

#### **Shower Mixer Connections**



Flow Rate: 2.0 GPM / 7.6 LPM

## Spout



## **Body Jet**





**FEATURES** 

Material: Brass
Base Plate Height: 5-1/8"
Base Plate Width: 5-1/8"
Jet Surface Area: 3-1/8"
Surface Depth: 1/4"
Adjustment Angle: 5°
Male NPT Connection: 1/2"

Maximum Flow Rate: 2.5 GPM (9.5L/min) max @ 80 psi