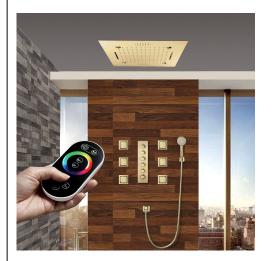

#### **Shower Head**

Shower Head 3 Functions: Waterfall, Rainfall & Mist

Shower head size: 20 x 20 inch

Each function run all together and separately

Music and LED light work by electronic

All Metal Material: Solid Brass; Stainless Steel (top showerhead, hose)

Shower Head Mounting: Flush on ceiling

Hand Spray Hose: 59 inch Water flow: 2.5 GPM ~ 5.5 GPM Water pressure: 0.3 MPA ~ 1 MPA

Water pipe lines: 3/4 inch water pipes for the hot and cold water mixer

inlet, the others are 1/2 inch