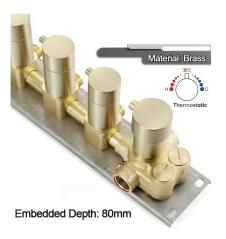

#### **Shower Mixer**

#### **Shower Mixer Connections**

Flow Rate: 2.0 GPM / 7.6 LPM