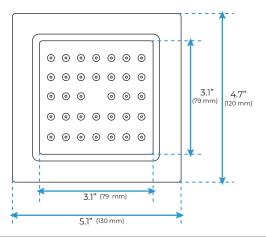

## **Body Jet**

**FEATURES** 

Material: Brass
Base Plate Height: 5-1/8"
Base Plate Width: 5-1/8"
Jet Surface Area: 3-1/8"
Surface Depth: 1/4"
Adjustment Angle: 5°
Male NPT Connection: 1/2"

Maximum Flow Rate: 2.5 GPM (9.5L/min) max @ 80 psi