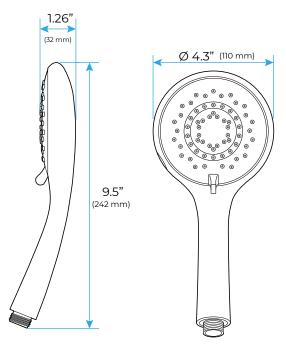

CIFICATIONS



#### **Shower Head**

Shower Head 3 Functions: Waterfall, Rainfall & Mist

Shower head size: 20 x 20 inch

Each function run all together and separately

Music and LED light work by electronic

All Metal Material: Solid Brass; Stainless Steel (top showerhead, hose)

Shower Head Mounting: Flush on ceiling

Hand Spray Hose: 59 inch Water flow: 2.5 GPM ~ 5.5 GPM Water pressure: 0.3 MPA ~ 1 MPA

Water pipe lines: 3/4 inch water pipes for the hot and cold water mixer

inlet, the others are 1/2 inch

# 304 Stainless Steel



Water Pressure: 0.3-0.5MPA









All dimensions and specifications are nominal and may vary. Use actual products for accuracy in critical situations.



7/9:Dynamic Brightness adjusting

# Fontana Showers 6-

#### **Shower Mixer**





### **Hand Shower**



Product shown is only for installation display purpose

#### **Shower Mixer Connections**



Flow Rate: 2.0 GPM / 7.6 LPM

## Spout



## **Body Jet**





**FEATURES** 

Material: Brass
Base Plate Height: 5-1/8"
Base Plate Width: 5-1/8"
Jet Surface Area: 3-1/8"
Surface Depth: 1/4"
Adjustment Angle: 5°
Male NPT Connection: 1/2"

Maximum Flow Rate: 2.5 GPM (9.5L/min) max @ 80 psi