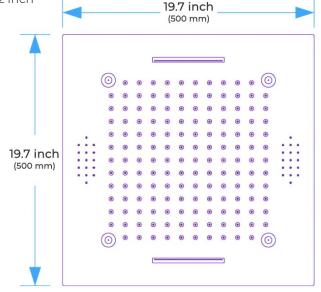

#### **Shower Head**

Shower Head 3 Functions: Waterfall, Rainfall & Mist

Shower head size: 20 x 20 inch

Each function run all together and separately

Music and LED light work by electronic

All Metal Material: Solid Brass; Stainless Steel (top showerhead, hose)

Shower Head Mounting: Flush on ceiling

Hand Spray Hose: 59 inch Water flow: 2.5 GPM ~ 5.5 GPM Water pressure: 0.3 MPA ~ 1 MPA

Water pipe lines: 3/4 inch water pipes for the hot and cold water mixer

inlet, the others are 1/2 inch