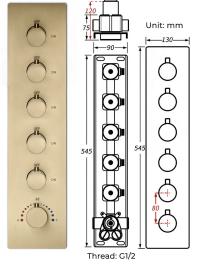

#### **Shower Mixer**

#### **Shower Mixer Connections**

Flow Rate: 2.0 GPM / 7.6 LPM