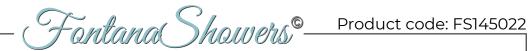

# 20" REMOTE CONTROLLED THERMOSTATIC RECESSED CEILING MOUNT LED RAINFALL WATERFALL MIST SHOWER SYSTEM WITH HANDHELD SHOWER AND JETTED BODY SPRAYS SPECIFICATIONS

#### **Shower Head**

Shower Head 3 Functions: Waterfall, Rainfall & Mist

Shower head size: 20 x 20 inch

Each function run all together and separately

Music and LED light work by electronic

All Metal Material: Solid Brass; Stainless Steel (top showerhead, hose)

Shower Head Mounting: Flush on ceiling

Hand Spray Hose: 59 inch Water flow: 2.5 GPM ~ 5.5 GPM Water pressure: 0.3 MPA ~ 1 MPA

Water pipe lines: 3/4 inch water pipes for the hot and cold water mixer

inlet, the others are 1/2 inch